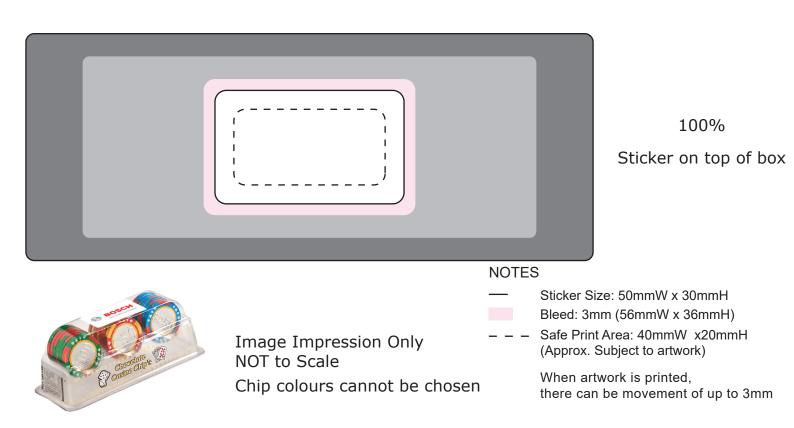

## ART APPROVAL

All colours used in this document are indicative only and they may vary across a variety of printing techniques and confectionery

| Product Code                          | :  | CC012F                                       |
|---------------------------------------|----|----------------------------------------------|
| Description<br>Order#<br>Company Name | :: | x 21 Chocolate Poker Chips in display set    |
| Contact                               | :  |                                              |
| Sticker Size                          | :  | 50mmW x 30mmH                                |
| Print Colour                          | :  | Customer must provide PMS Colour print guide |
| Quantity                              | :  |                                              |
| Delivery Date                         | :  |                                              |